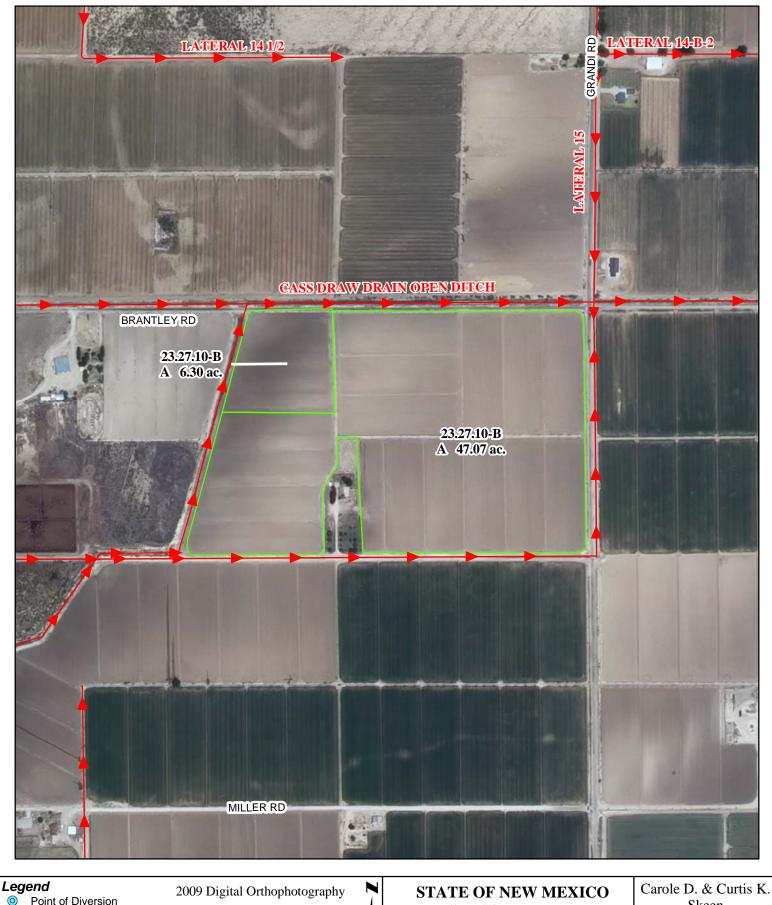

# f. Location and Amount of Irrigated Acreage:

Section 10, Township 23S, Range 27E, N.M.P.M.

Pt. NE<sup>1</sup>/<sub>4</sub>

53.37 acres

# Total: 53.37 acres

As shown on the attached revised Hydrographic Survey Map for Subfile No. 23.27.10-B, and the CID Section Hydrographic Survey Map Sheet No. 8 (1999-2011), included in Part F of this Appendix, representing the Court record as of the date of the filing of this Decree.